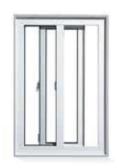

### SINGLE-HUNG/ SINGLE-SLIDER WINDOWS

Built to be ultra airtight, our single-hung/single-slider windows are among the best in the industry. You will start saving the moment you buy them.

They open on the inside, so you can clean them from indoors.

TRADITIONAL LOOK
OUTSTANDING
VENTILATION
UNOBSTRUCTED
VIEWS