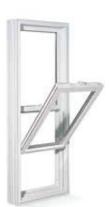

### SINGLE-HUNG/ SINGLE-SLIDER WINDOWS

Built to be ultra airtight, our single-hung/single-slider windows are among the best in the industry. You will start saving the moment you buy them.

They open on the inside, so you can clean them from indoors.

TRADITIONAL LOOK
OUTSTANDING
VENTILATION
UNOBSTRUCTED
VIEWS