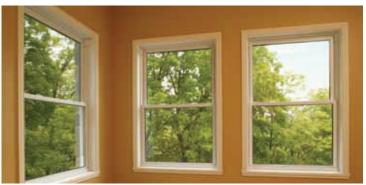

### SINGLE-HUNG/ SINGLE-SLIDER WINDOWS

Built to be ultra airtight, our single-hung/single-slider windows are among the best in the industry. You will start saving the moment you buy them.

They open on the inside, so you can clean them from indoors.

TRADITIONAL LOOK
OUTSTANDING
VENTILATION
UNOBSTRUCTED
VIEWS