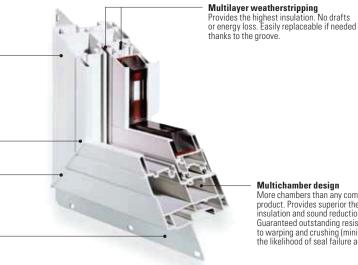

#### **Fusion-welded corners**

Give a more attractive appearance, enhance solidity, and eliminate the need for adhesives and sealants. 100% watertight and airtight

**Optional integrated nailing fin** Guarantees a perfect fit and prevents water infiltration in the walls.

Multichamber design More chambers than any competing

product. Provides superior thermal insulation and sound reduction. Guaranteed outstanding resistance to warping and crushing (minimizing the likelihood of seal failure and gas loss)