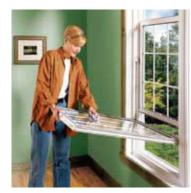

### SINGLE-HUNG/ SINGLE-SLIDER WINDOWS

Built to be ultra airtight, our single-hung/single-slider windows are among the best in the industry. You will start saving the moment you buy them.

They open on the inside, so you can clean them from indoors.